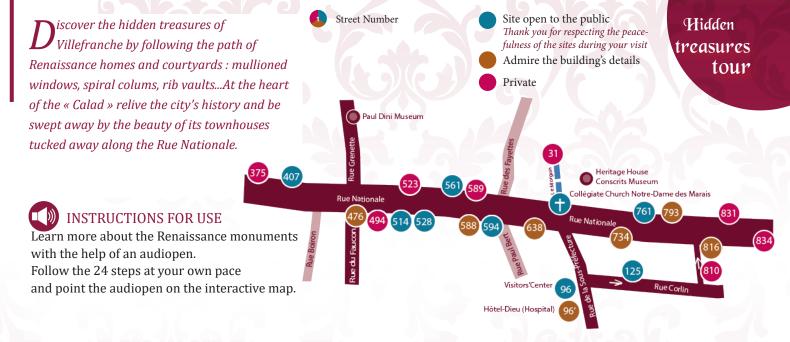

# Hidden treasures tour

Discovery trail of the Renaissance homes and courtyards of Villefranche-sur-Saône.

The former Hospital (Hôtel-Dieu) 96 rue de la Sous-Préfecture

#### The Fleurons Courtvard

125 rue Corlin

Come in, we're open during the day! -Press the button under the interphone to enter-

The Giliquin House

Passage de l'Ancienne Mairie

The Former City Hall 816 rue Nationale

The Bourbon House 834 rue Nationale

The former prison 831 rue Nationale

The Roland House 793 rue Nationale

the terminal

The House with the Turret

761 rue Nationale Come in - open during the week! Continue to n°7 on the rue Pezant to find The House with the Observation Tower 734 rue Nationale

Cross the street to find the terminal and

have the best viewpoint.

Collégiate Church Notre-Dame-des-Marais

Cross the street to find the terminal and have the best viewpoint

The Gayand Townhouse 31 place des Marais

The la Bessée House 638 rue Nationale

The fish market neighborhood Angle rue Nationale/rue Paul Bert

Renaissance and Gothic Buildings

588 rue Nationale Cross the street to find the terminal and have the best viewpoint

Stairway with wood handrails

589 rue Nationale Cross the street to find the terminal

The Tholonet House

561 rue Nationale Come in, we're open during the day

La Coupe d'Or Inn 528 rue Nationale

> Come in and discover the interactive terminal - Press on the button to the right of the door to enter

The Wood Gallery

514 rue Nationale Come in and discover the interactive terminal

The Mignot de Bussy Townhouse 523 rue Nationale

The Henri IV Courtyard 124 rue Déchavanne

The House with Corbel Brackets rue du Faucon

Cross the street to find the terminal

The Italian's House

407 rue Nationale Cross the street to find the terminal and have the best viewpoint

The Dephelines House 375 rue Nationale